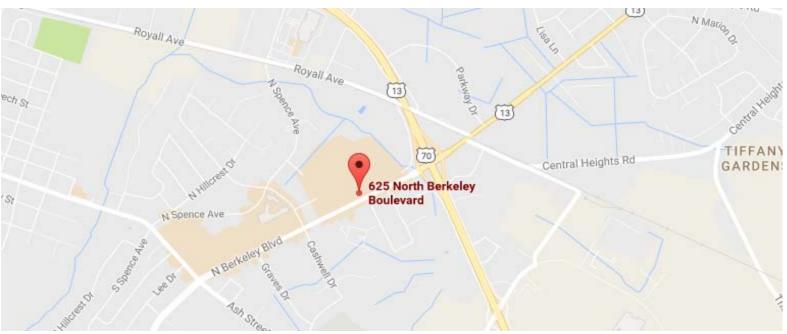

## Overview

Berkeley Mall is a 458,000 SF regional mall located on North Berkeley Boulevard in Goldsboro, NC. Berkeley Corner is a 57,000 SF center adjacent to the mall. Anchored by Belk, Belk Home & Children, Sears, and J.C. Penney, Berkeley Mall is the only enclosed, regional mall in a 40-mile radius and serves a primary trade area that reaches seven counties. Goldsboro is the home of Seymour Johnson Air Force Base and its 4,600 active duty personnel and 1,000 civilian employees. Berkeley Corner opened in 2014 with Dick's Sporting Goods and PetSmart. The trade area boasts a stable employment base and low cost of living and Berkeley Mall is the focal point of the retail corridor that includes Target, TJMaxx, Ross, Old Navy, Staples and Bed Bath & Beyond.