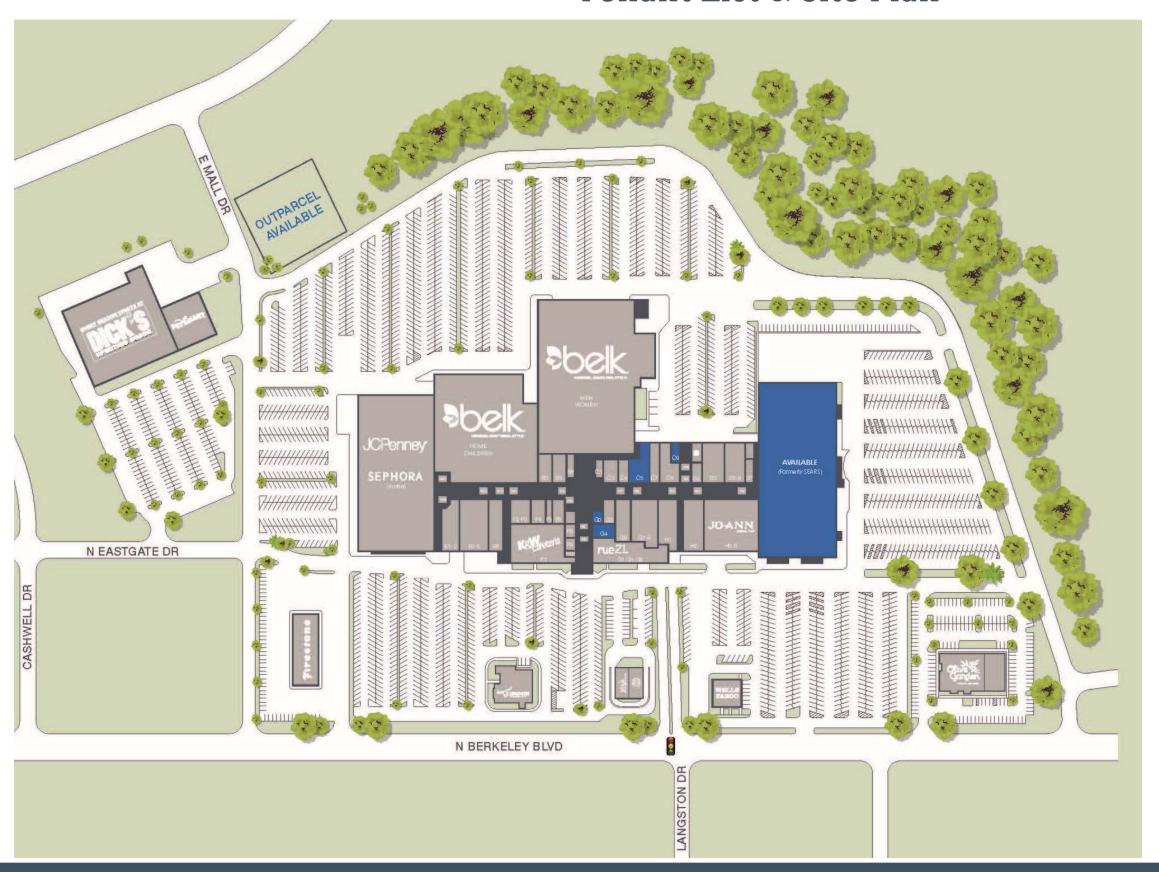

## **BERKELEY MALL**

Tenant List & Site Plan

| SUITE    | TENANT                                | SF           |
|----------|---------------------------------------|--------------|
|          | BELK (MEN AND WOMEN)                  | 105,746      |
|          | BELK (HOME AND CHILDREN)              | 52,236       |
|          | JCPENNEY                              | 77,779       |
|          | SEPHORA (inside JCPenney)             |              |
|          | AVAILABLE (formerly SEARS)            | 74,126       |
| В3       | BATH & BODY WORKS                     | 2,531        |
| B5       | GAMESTOP                              | 1,890        |
| B6       | BOOST MOBILE                          | 847          |
| C1<br>C3 | DAUGHTRY JEWELERS  MELIORA HEALTH SPA | 878<br>1,373 |
| C3       | GNC                                   | 1,304        |
| C5       | AVAILABLE                             | 3,525        |
| C7       | GQ FASHION                            | 2,313        |
| C8       | SHOE SHOW                             | 3,469        |
| C9       | AVAILABLE                             | 1,156        |
| D2       | TIPS N TOES                           | 1,156        |
| D3       | CATO                                  | 4,626        |
| D5/6     | FROM THE HEART                        | 4,626        |
| D7       | JEWELRY CARE                          | 1,000        |
| E1/2     | LENSCRAFTERS                          | 4,828        |
| E3/4/5   | HIBBETT SPORTS                        | 9,189        |
| E6       | AMERICAN EAGLE OUTFITTERS             | 5,493        |
| F1       | K&W CAFETERIA                         | 11,625       |
| F2/3     | FYE                                   | 3,164        |
| F4       | FOOT LOCKER                           | 2,401        |
| F5       | MODA MEDIA LUNA                       | 725          |
| F6       | GOLD N DIAMONDS                       | 1,725        |
| F7       | CLAIRE'S                              | 1,027        |
| F8       | THE PRETZEL TWISTER                   | 900          |
| F9       | JADE EXPRESS                          | 900          |
| F10      | LILY'S EYEBROWS                       | 450          |
| G1/5/6   | RUE 21                                | 8,473        |
| G2       | JOURNEY'S                             | 1,601        |
| G3       | AVAILABLE                             | 1,025        |
| G4       | AVAILABLE                             | 1,775        |
| G7/8     | RAINBOW                               | 6,385        |
| G9       | AEROPOSTALE                           | 3,782        |
| H1       | FOOTACTION                            | 4,500        |
| H2       | BURLINGTON SHOES                      | 6,126        |
| H3/4/5/6 | JO-ANN FABRIC & CRAFT STORES          | 15,313       |