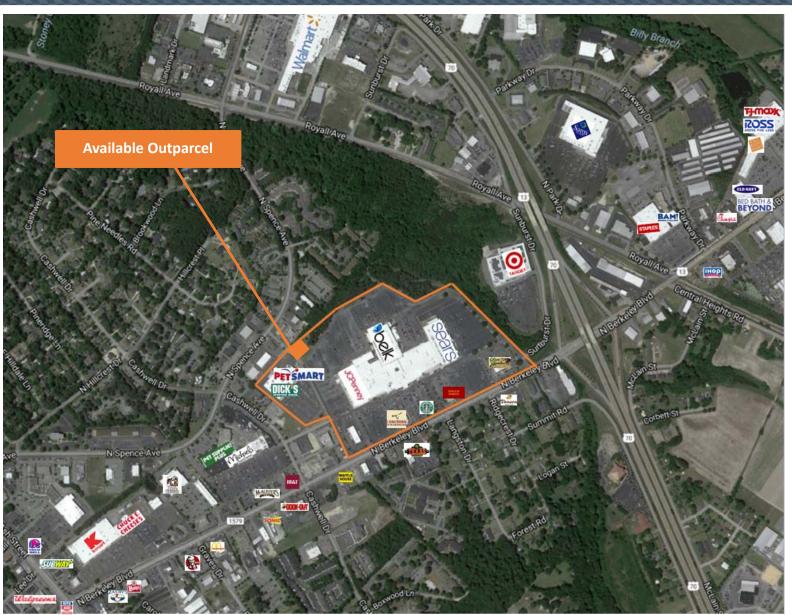

## Overview

Berkeley Mall is a 458,000 SF regional mall located on North Berkeley Boulevard in Goldsboro, NC. Berkeley Corner is a 57,000 SF center adjacent to the mall. Anchored by Belk, Belk Home & Children, Sears, and J.C. Penney, Berkeley Mall is the only enclosed, regional mall in a 40-mile radius and serves a primary trade area that reaches seven counties. Goldsboro is the home of Seymour Johnson Air Force Base and its 4,600 active duty personnel and 1,000 civilian employees. Berkeley Corner opened in 2014 with Dick's Sporting Goods and PetSmart. The trade area boasts a stable employment base and low cost of living and Berkeley Mall is the focal point of the retail corridor that includes Target, TJMaxx, Ross, Old Navy, Staples and Bed Bath & Beyond.