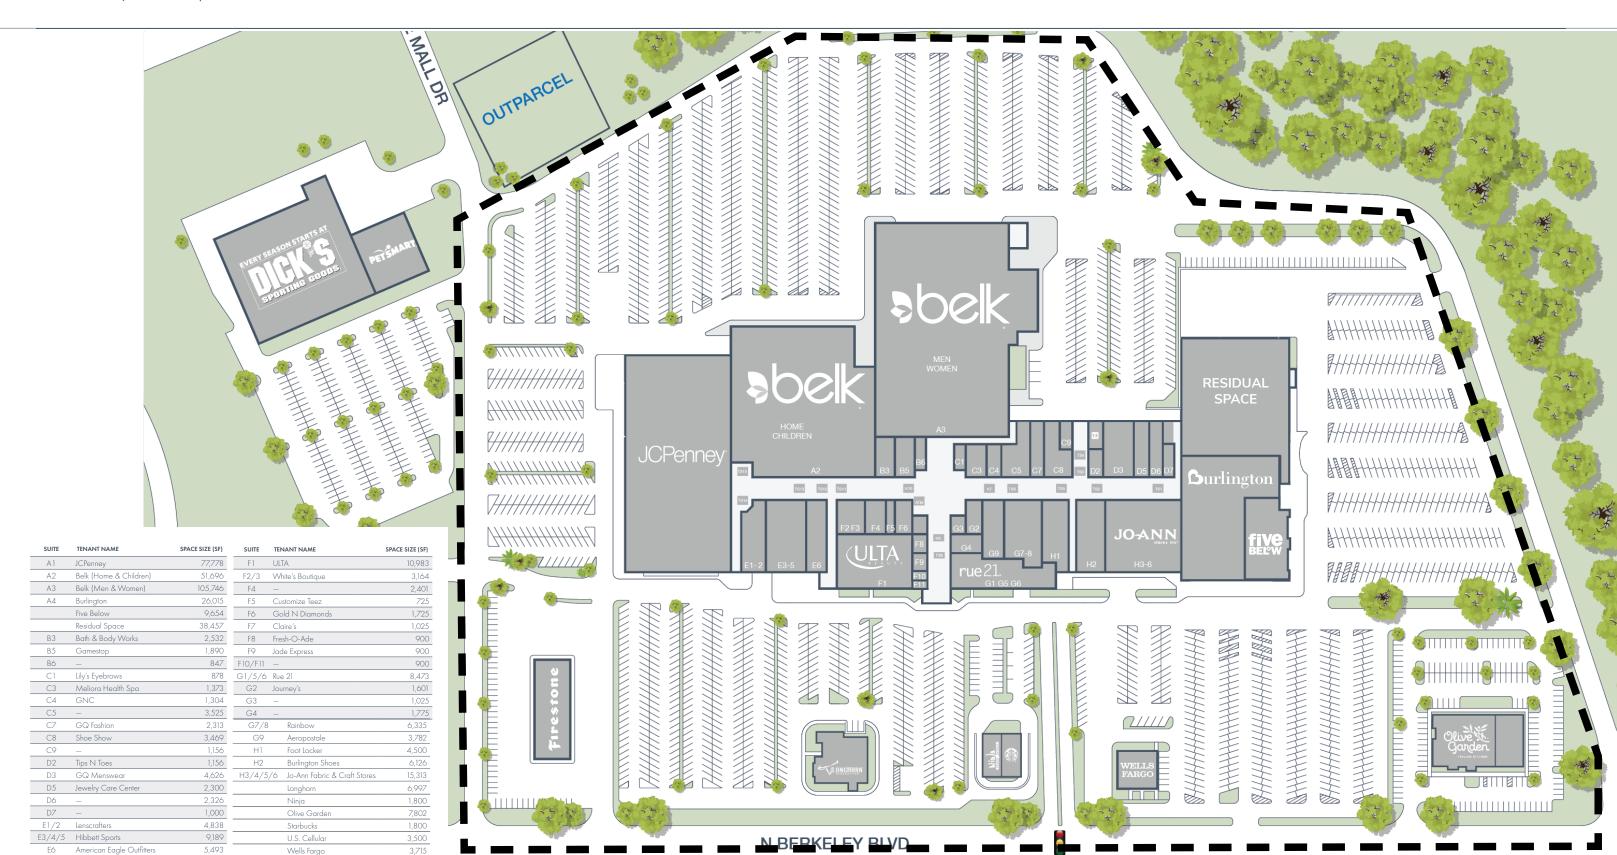

## Overview

Berkeley Mall is a 458,000 SF regional mall located on North Berkeley Boulevard in Goldsboro, NC. Anchored by Belk, Belk Home & Children, Burlington, Five Below, JC Penney and Ulta Beauty, Berkeley Mall is the only enclosed, regional mall in a 40-mile radius and serves a primary trade area that reaches seven counties. Berkeley Corner is a 57,000 SF center with Dick's Sporting Goods and PetSmart located adjacent to the mall. Goldsboro is the home of Seymour Johnson Air Force Base and its 4,600 active-duty personnel and 1,000 civilian employees. The trade area boasts a stable employment base and low cost of living, and Berkeley Mall is the focal point of a bustling retail corridor that includes Target, TJMaxx, Ross, and Hobby Lobby.

## **Berkeley Mall**

625 N. Berkeley Boulevard | Goldsboro, NC 27534