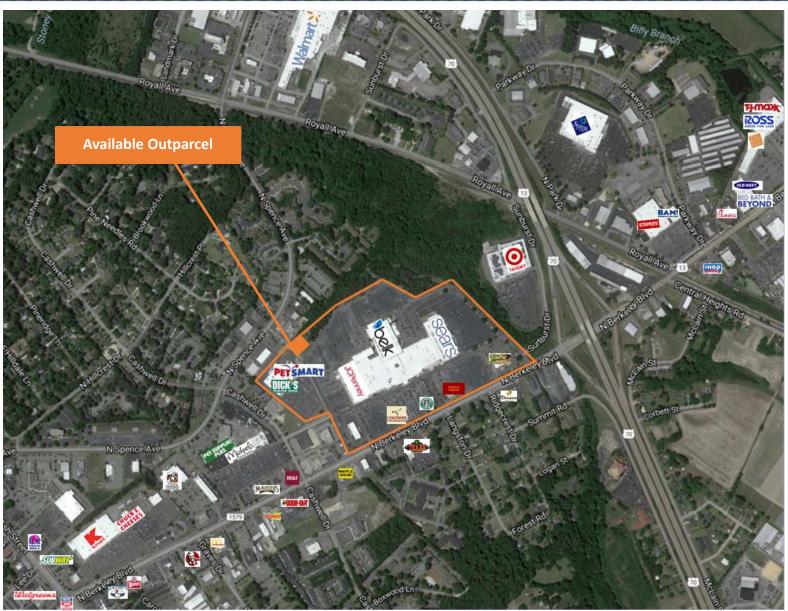

## Overview

Berkeley Mall is a 458,000 SF regional mall located on North Berkeley Boulevard in Goldsboro, NC. Anchored by Belk, Belk Home & Children, Burlington, Five Below, JC Penney and Ulta Beauty, Berkeley Mall is the only enclosed, regional mall in a 40-mile radius and serves a primary trade area that reaches seven counties. Berkeley Corner is a 57,000 SF center with Dick's Sporting Goods and PetSmart located adjacent to the mall. Goldsboro is the home of Seymour Johnson Air Force Base and its 4,600 active-duty personnel and 1,000 civilian employees. The trade area boasts a stable employment base and low cost of living, and Berkeley Mall is the focal point of a bustling retail corridor that includes Target, TJMaxx, Ross, and Hobby Lobby.